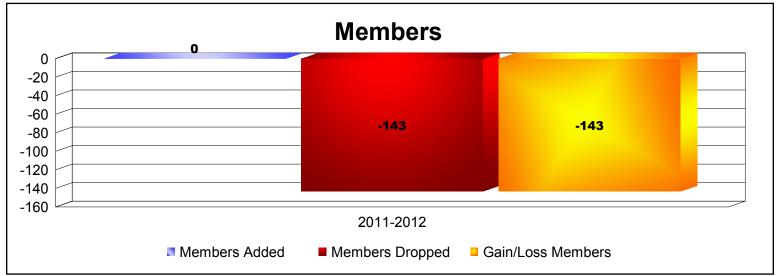

**Disbanded Districts**As of June 2012 Cumulative

| Year      | New<br>Clubs | Dropped<br>Clubs | Gain/<br>Loss<br>Clubs | New<br>Members | Charter<br>Members | Reinstate<br>Members | Transfer<br>Members | Total<br>Member<br>Added | Total<br>Members<br>Dropped | Gain/<br>Loss<br>Members |
|-----------|--------------|------------------|------------------------|----------------|--------------------|----------------------|---------------------|--------------------------|-----------------------------|--------------------------|
| 2011-2012 | 0            | -7               | -7                     | 0              | 0                  | 0                    | 0                   | 0                        | -143                        | -143                     |
| Average   | 0            | -7               | -7                     | 0              | 0                  | 0                    | 0                   | 0                        | -143                        | -143                     |