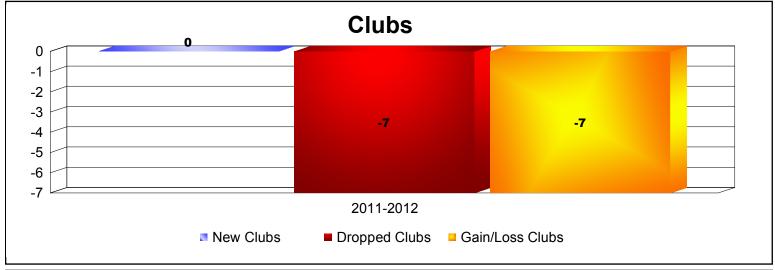

**Disbanded Districts**As of June 2012 Cumulative

| Year      | New<br>Clubs | Dropped<br>Clubs | Gain/<br>Loss<br>Clubs | New<br>Members | Charter<br>Members | Reinstate<br>Members | Transfer<br>Members | Total<br>Member<br>Added | Total<br>Members<br>Dropped | Gain/<br>Loss<br>Members |
|-----------|--------------|------------------|------------------------|----------------|--------------------|----------------------|---------------------|--------------------------|-----------------------------|--------------------------|
| 2011-2012 | 0            | -7               | -7                     | 0              | 0                  | 0                    | 0                   | 0                        | -143                        | -143                     |
| Average   | 0            | -7               | -7                     | 0              | 0                  | 0                    | 0                   | 0                        | -143                        | -143                     |